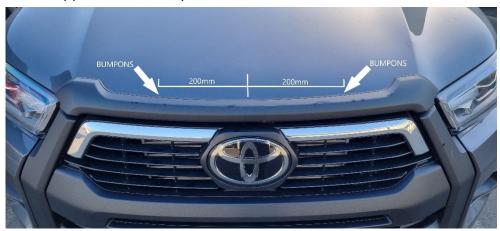

## **TOYOTA HILUX 2021+**

**BG618** 

MADE IN NEW ZEALAND

- 1. Clean and open bonnet.
- **2.** Apply 2 flat bump-ons in 2 places **ON** the bonnet 5mm above bonnet trim and approximately 200mm each way out from the center of the badge. See image below.

Use supplied alcohol wipes to clean the area first.

- 3. Test Bonnet Guard on the bonnet and note the 4 holes underside of bonnet that correspond with 4 pre-drilled holes in Bonnet Guard. Check bonnet guard sits flat on bump-ons
- **4.** Fit Bonnet Guard in position and fasten securely with supplied plastic "push pins" and washers.
- **5.** Close the hood by dropping from 6" height. Assist closing by pressing on the hood, but never press on the hood protector.