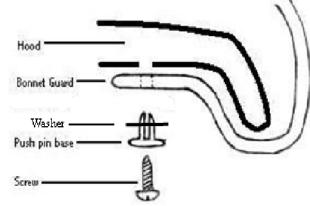

Use supplied alcohol wipes to clean the area first.

- 3. Test Bonnet Guard on the bonnet and note the 4 holes underside of bonnet that correspond with 4 pre-drilled holes in Bonnet Guard. Check bonnet guard sits flat on bump-ons
- **4.** Fit Bonnet Guard in position and fasten securely with supplied plastic "push pins" and washers.
- **5.** Close the hood by dropping from 6" height. Assist closing by pressing on the hood, but never press on the hood protector.