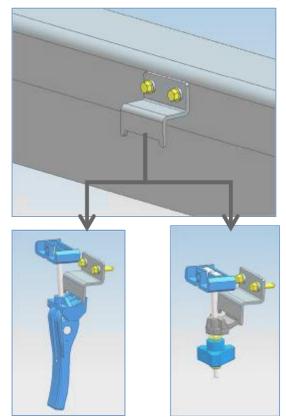

## 12. Brackets installation

If your truck carries an over-rail type Bed Liner and you do not want to remove it, you can install these 4 brackets directly on the Bed Liner for clamping at appropriate positions. (as the figure shows below)