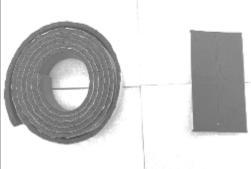

11b. For below seal you received

Put on this seal on bulkhead if it is not flat, to make the bulkhead can full contact with the tonneau cover.