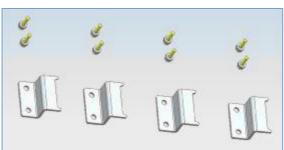

## 12. Brackets installation

If your truck carries an over-rail type Bed Liner and you do not want to remove it, you can install these 4 brackets directly on the Bed Liner for clamping at appropriate positions. (as the figure shows below)