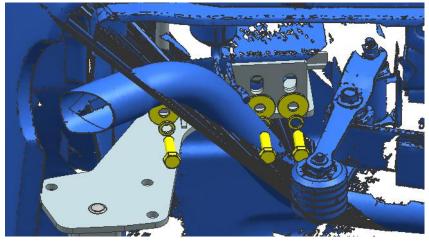

Pic1.

Pic2.

Step 3: After checking for proper clearance, fully tighten all hardware (Pic3).

Any damages and losses caused by improper installation and application, goes beyond our quality warranty.