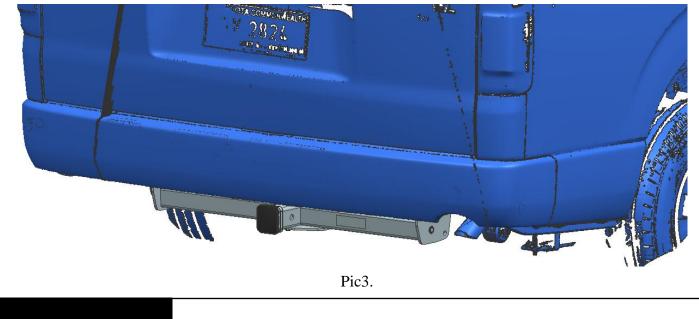

#### PROCEDURE:

Step 1: Check all the contents are available in accordance with the above list.

Step 2: Install the rear hitch mounted with the socket bracket to the car, but not tighten the screws yet (Pic1& Pic2).

Pic1.

Pic2.

Step 3: After checking for proper clearance, fully tighten all hardware (Pic3).

Any damages and losses caused by improper installation and application, goes beyond our quality warranty.