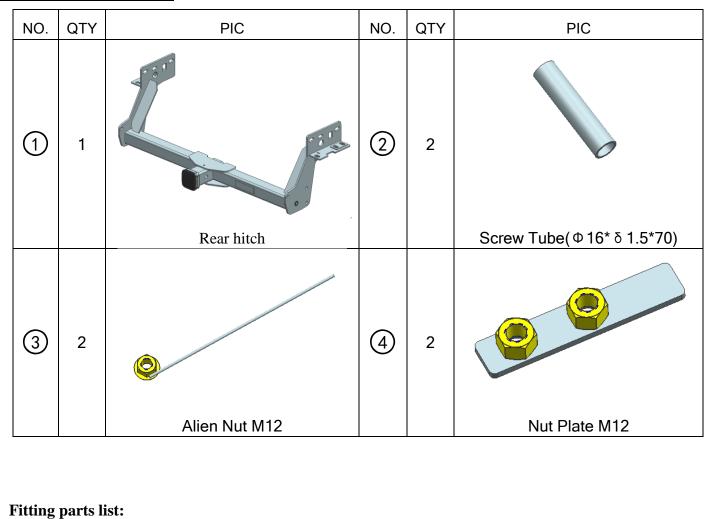

## Parts list

Page 1 of 3

| INSTALLATION INSTRUCTIONS |                                            |     |     |                                   |     |
|---------------------------|--------------------------------------------|-----|-----|-----------------------------------|-----|
| NO.                       | QTY                                        | PIC | NO. | QTY                               | PIC |
| 5                         | Lock Washer D12                            | 8   | 6   | Large Flat Washer D12(12x37x3mm)  | 10  |
| 7                         | Hex Nuts M8                                | 1   | 8   | Hex Nuts M12                      | 2   |
| 10                        | Hex Head Bolts (Half-Thread)<br>M12_110_80 | 2   | 10  | Hex Head Bolts(Full Thread) M8_30 | 1   |
| (11)                      | Hex Head Bolts(Full Thread)<br>M12_40      | 6   |     |                                   |     |