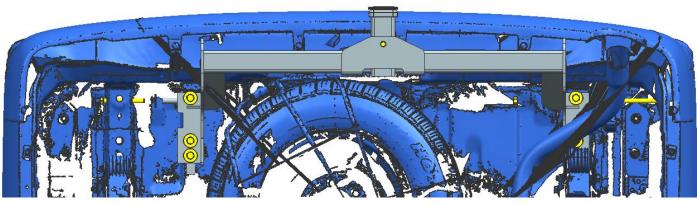

Pic1.

Pic2.

Step 3: After checking for proper clearance, fully tighten all hardware (Pic3).

Any damages and losses caused by improper installation and application, goes beyond our quality warranty.