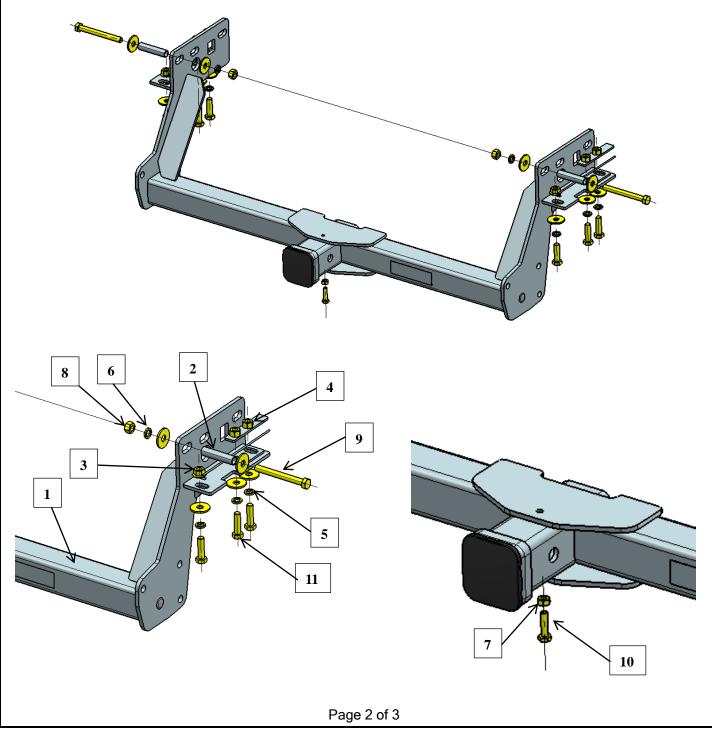

## **INSTALLING PICTURE**

#### PROCEDURE:

Step 1: Check all the contents are available in accordance with the above list.

Step 2: Install the rear hitch mounted with the socket bracket to the car, but not tighten the screws yet (Pic1& Pic2).